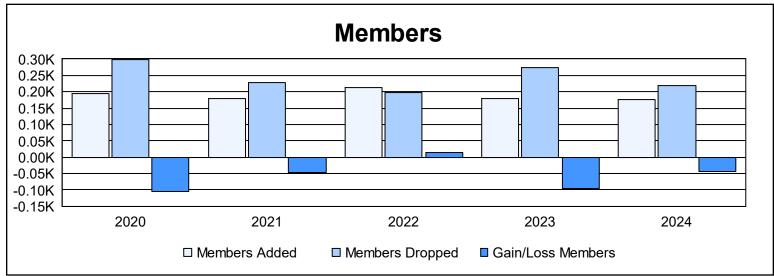

District 410 W As of June 2024 Cumulative

| Year      | New<br>Clubs | Dropped<br>Clubs | Gain/<br>Loss<br>Clubs | New<br>Members | Charter<br>Members | Reinstate<br>Members | Transfer<br>Members | Total<br>Member<br>Added | Total<br>Members<br>Dropped | Gain/<br>Loss<br>Members |
|-----------|--------------|------------------|------------------------|----------------|--------------------|----------------------|---------------------|--------------------------|-----------------------------|--------------------------|
| 2019-2020 | 1            | 0                | 1                      | 144            | 32                 | 8                    | 11                  | 195                      | 299                         | -104                     |
| 2020-2021 | 0            | 2                | -2                     | 152            | 5                  | 10                   | 13                  | 180                      | 227                         | -47                      |
| 2021-2022 | 1            | 1                | 0                      | 158            | 32                 | 11                   | 12                  | 213                      | 199                         | 14                       |
| 2022-2023 | 1            | 0                | 1                      | 133            | 22                 | 10                   | 13                  | 178                      | 273                         | -95                      |
| 2023-2024 | 0            | 1                | -1                     | 137            | 0                  | 20                   | 20                  | 177                      | 220                         | -43                      |
| Average   | 1            | 1                | 0                      | 145            | 18                 | 12                   | 14                  | 189                      | 244                         | -55                      |